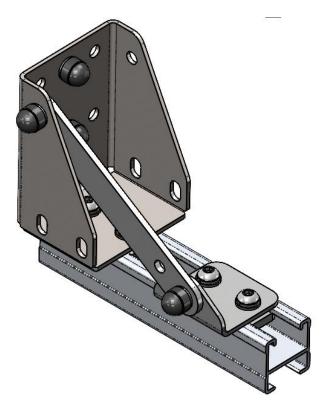

# FITMENT INSTRUCTIONS





## **180° AWNING TO RHINO** LOAD BAR MOUNTING KIT **AWN-BKT-RH-LB**

All rights reserved. No part of this document may be reproduced, translated, stored in a retrieval system, or transmitted, in any form or by any means, electronic, mechanical, photocopying, recording or otherwise, without prior written permission of the owner.

Review all instructions information carefully before installation.

Any damages, direct or incidental to the installer and/or property due to incorrect installation of any parts are the responsibility of the installer. Due to the various applications and fitment options available, the responsibility lies with the user to ensure all mounting points are secure and tight before every trip. If unsure, consult with your Distributor regarding the operations of our prod