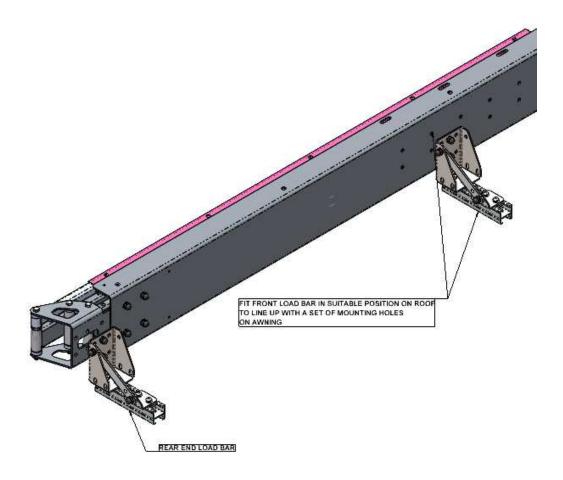

| 3           | 498-MNT-BRKT-01        | ANGLE MOUNTING BRACKET            | 2   |
| 4           | 498-NUT-PL-01          | NUT PLATE                         | 4   |
| 5           | NY-M8                  | M8 NYLOC NUT S/S                  | 8   |
| 6           | BHD-M8x25              | M8x25 B/HD BOLT S/S               | 8   |
| 7           | FW-M8                  | M8x16mm FLAT WASHER S/S - DIN 125 | 24  |
| 8           | BHD-M8x20              | M8x20 B/HD BOLT S/S               | 8   |
| 9           | NCAP-M8                | NUT CAP-08mm                      | 8   |
| 10          | SW-M8                  | M8 SPRING WASHER S/S              | 8   |
| 11          | BX-AC1                 | AC1 - BOX                         | 1   |

### 1. TYPICAL FITTING POSITION OF AWNING BRACKET





#### WARNING

Always wear appropriate PPE (Personal protection equipment) when fitting this product. Although the mounting kit is designed to be DIY, if you have any doubts or concerns, contact an accredited fitment centre to carry out the work. Alu-Cab will not be liable for any injury to persons, and/or damage to products and/or vehicles.

Should you experience any problems, please contact us so that we can assist you.

Enquiries: queries@alu-cab.co.za Tel: +27 21 703 3028