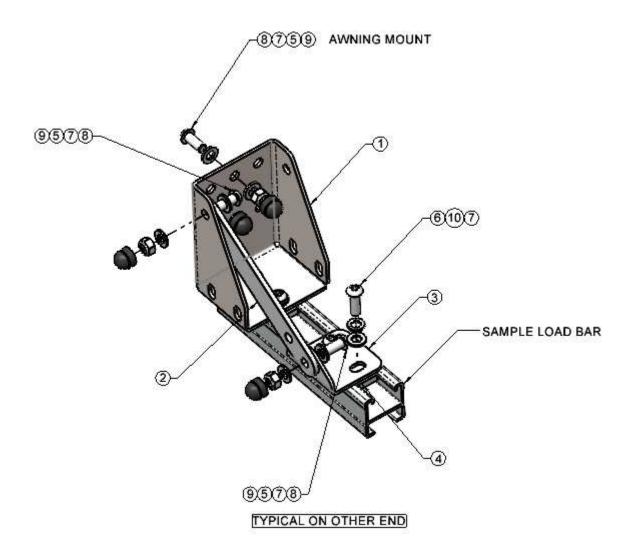

## LIST OF COMPONENTS:

| ITEM<br>NO. | PART NUMBER            | DESCRIPTION                       | QTY |
|-------------|------------------------|-----------------------------------|-----|
| 1           | 496-AWN-LB-MNT-BRKT-01 | MOUNTING BRACKET                  | 2   |
| 2           | 498-SUPP-PL-01         | SUPPORT PLATE                     | 2   |
| 3           | 498-MNT-BRKT-01        | ANGLE MOUNTING BRACKET            | 2   |
| 4           | 498-NUT-PL-01          | NUT PLATE                         | 4   |
| 5           | NY-M8                  | M8 NYLOC NUT S/S                  | 8   |
| 6           | BHD-M8x25              | M8x25 B/HD BOLT S/S               | 8   |
| 7           | FW-M8                  | M8x16mm FLAT WASHER S/S - DIN 125 | 24  |
| 8           | BHD-M8x20              | M8x20 B/HD BOLT S/S               | 8   |
| 9           | NCAP-M8                | NUT CAP-08mm                      | 8   |
| 10          | SW-M8                  | M8 SPRING WASHER S/S              | 8   |
| 11          | BX-AC1                 | AC1 - BOX                         | 1   |